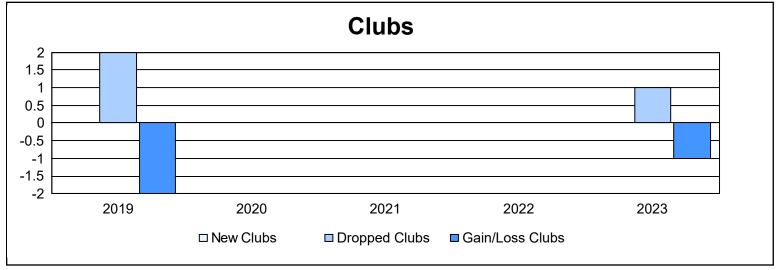

District 1 F

As of June 2023 Cumulative

| Year      | New<br>Clubs | Dropped<br>Clubs | Gain/<br>Loss<br>Clubs | New<br>Members | Charter<br>Members | Reinstate<br>Members | Transfer<br>Members | Total<br>Member<br>Added | Total<br>Members<br>Dropped | Gain/<br>Loss<br>Members |
|-----------|--------------|------------------|------------------------|----------------|--------------------|----------------------|---------------------|--------------------------|-----------------------------|--------------------------|
| 2018-2019 | 0            | 2                | -2                     | 77             | 10                 | 5                    | 19                  | 111                      | 140                         | -29                      |
| 2019-2020 | 0            | 0                | 0                      | 43             | 1                  | 2                    | 6                   | 52                       | 100                         | -48                      |
| 2020-2021 | 0            | 0                | 0                      | 35             | 0                  | 7                    | 4                   | 46                       | 96                          | -50                      |
| 2021-2022 | 0            | 0                | 0                      | 68             | 1                  | 2                    | 4                   | 75                       | 99                          | -24                      |
| 2022-2023 | 0            | 1                | -1                     | 87             | 0                  | 6                    | 3                   | 96                       | 90                          | 6                        |
| Average   | 0            | 1                | -1                     | 62             | 2                  | 4                    | 7                   | 76                       | 105                         | -29                      |